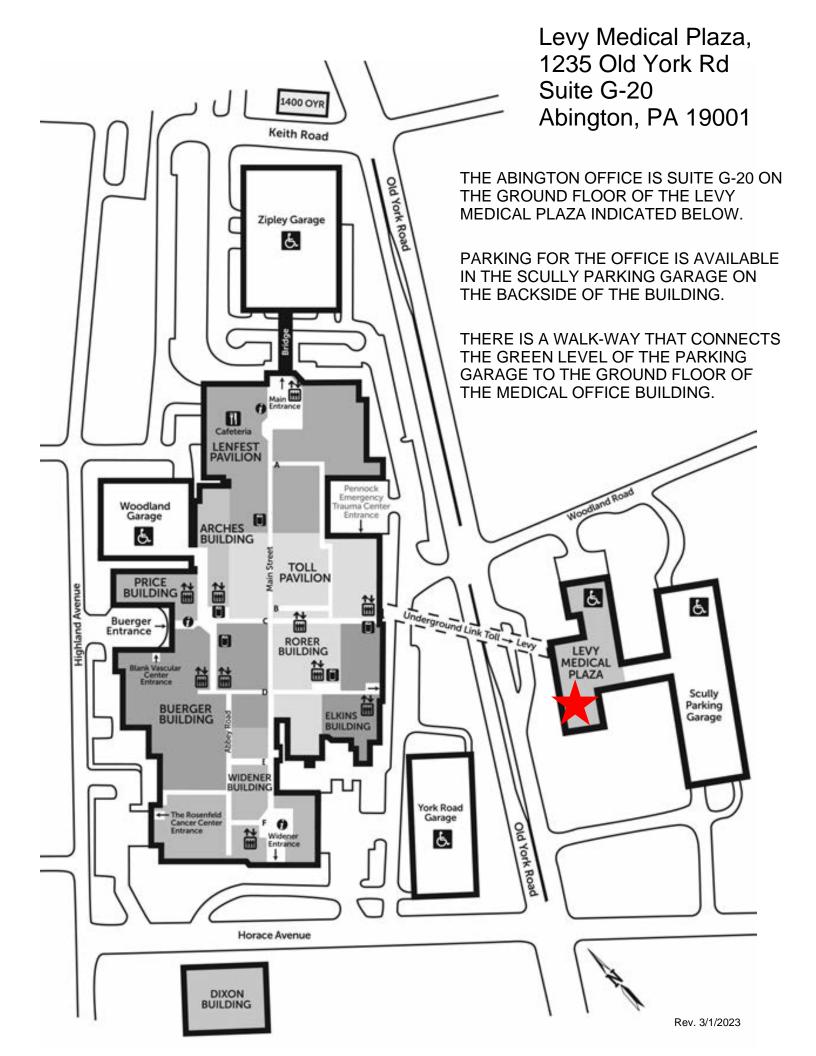

1235 Old York Road, Suite G 20 \* Abington, PA 19001 \* Tel: 215-517-1250 \* FAX 215-517-0821
Joseph H. Nejman, M.D.
Steven G. Harper, M.D.
D. Mark Zebley, M.D.
Steven A. Fassler, M.D.
Soo Y. Kim, M.D.

David G. McKeown, M.D.